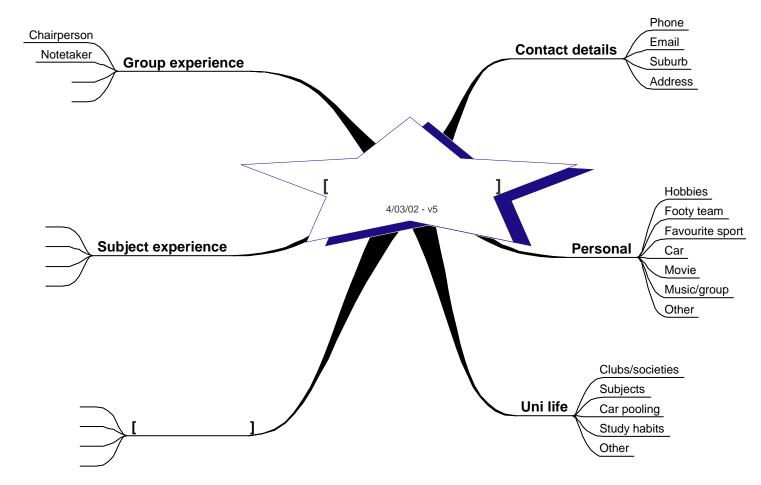

### Getting to know you

Use one page per fellow group member. Write their name in the centre and try to find out as much as possible about them.

41

15

16

Review of group performance (including individuals). Give each